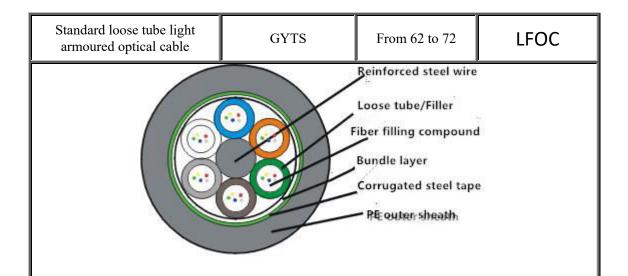

## Structure size

| The serial number | Name of the element                                              | Nominal size | note                        |  |  |
|-------------------|------------------------------------------------------------------|--------------|-----------------------------|--|--|
| 1                 | Center reinforced phosphating wire diameter,mm                   | 2.2          |                             |  |  |
| 2                 | Steel wire coating diameter, mm                                  | -            | No plastic coated           |  |  |
| 3                 | Loose casing size, OD/ID, mm                                     | 2.1/1.5      |                             |  |  |
| 4                 | Double-sided steel-plastic composite belt, thickness × wi